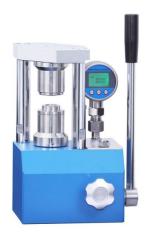

## Introduction

KINTEK's Manual Button Battery Sealer ensures precise, airtight sealing for CR2032, LR44 batteries. Ideal for labs, R&D, and small production. Boost efficiency now!

Learn More

| Instrument model       | PC2NS                                 |
|------------------------|---------------------------------------|
| Pressure range         | 0-2T (0-25MPa)                        |
| Piston diameter        | 32mm(d) in chrome-plated oil cylinder |
| Pressure gauge         | Digital display 0.00-40.00MPa         |
| Standard mold          | Standard CR20 series package mold     |
| Sealing mold           | Optional CR16, CR20, CR24, CR30, etc. |
| Sealing pressure       | Generally between 0.8-1.2 tons        |
| Shell removal mold     | Optional CR16, CR20, CR24, CR30, etc. |
| Shell removal pressure | Generally within 0.4 tons             |
| Overall dimensions     | 210*165*290mm(LX*W*H)                 |
| Equipment weight       | 12Kg                                  |