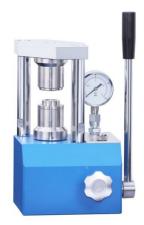

## **Manual Button Battery Sealing Machine For Battery Sealing**

**Item Number: PC2N** 

## Introduction

Manual Button Battery Sealer for precise, affordable lab sealing. Ideal for CR2032, LR44 batteries. Enhances safety & extends battery life. Get yours now!

Learn More

| Instrument model       | PC-2N                                       |
|------------------------|---------------------------------------------|
| Pressure range         | 0-2T (0-25MPa)                              |
| Piston diameter        | 32mm(d) in chrome-plated oil cylinder       |
| Pressure gauge         | Dual scale display of pressure and pressure |
| Standard mold          | Standard CR20 series package mold           |
| Sealing mold           | Optional CR16, CR20, CR24, CR30, etc.       |
| Sealing pressure       | Generally between 0.8-1.2 tons              |
| Shell removal mold     | Optional CR16, CR20, CR24, CR30, etc.       |
| Shell removal pressure | Generally within 0.4 tons                   |
| Overall dimensions     | 210*165*290mm(LX*W*H)                       |
| Equipment weight       | 12Kg                                        |